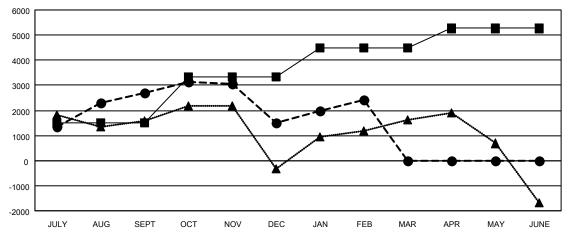

## GOALS AND ACTUAL MEMBERS CUMULATIVE

| _ | MEMBER | <b>GROWTH</b> | NET GOAL |
|---|--------|---------------|----------|

- MEMBER GROWTH ACTUAL

- LAST YEAR MEMBERSHIP ACTUAL

| DROPPED CLUBS: 73 |       | 1197 CLUBS OF 1785 ADDED 1 OR | GENDER DISTRIBUTION              |                 |
|-------------------|-------|-------------------------------|----------------------------------|-----------------|
|                   |       | MORE NEW MEMBERS              | MALE                             | 52,338 (77.00%) |
|                   |       |                               | FEMALE                           | 15,625 (22.99%) |
| DROPPED MEMBERS   |       |                               | NON BINARY                       | 2 (0.00%)       |
| DECEASED 160      |       |                               | PREFER NOT TO ANSWER             | 8 (0.01%)       |
| CLUB CANCELLED    | 1,538 |                               | TOTAL FAMILY UNIT MEMBERS        | 29,760          |
| OTHER             | 3,215 | CLICK HERE FOR CUMULATIVE     | TOTAL FAMILET ONT MILWIDLENS 23, |                 |
| TOTAL             | 4,913 | MEMBERSHIP DATA               | FAMILY MEMBERS PAYING HALDUES    | F 18,470        |