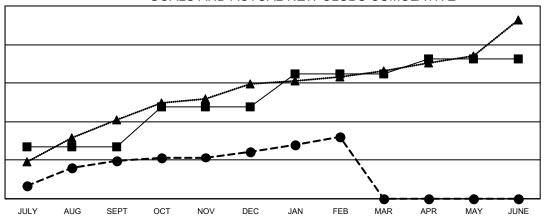

## GOALS AND ACTUAL NEW CLUBS CUMULATIVE

- CURRENT YEAR GOALS FOR NEW CLUBS

- ■ - CURRENT YEAR ACTUAL NEW CLUBS

▲ - LAST YEAR ACTUAL NEW CLUBS